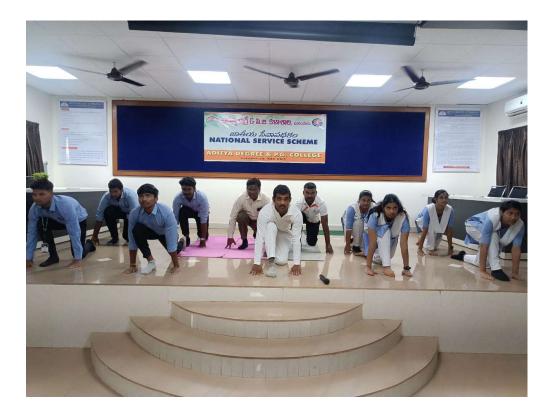

In the morning session firstly at around 9:00 am a mass Yoga demonstration and practise drill was held in the Seminar Hall under the guidance of Yoga trained Sri. G V Pratap Reddy HOD of Physical Education Department, Aditya University. The practical Yoga session was conducted and executed under the guidance and permission of Aditya University Physical Education Director Sri. M Tejawasarao. All the participants were instructed the previous day to come in suitable attire to do the Yoga exercises. In this session the NSS Programme Officer Mr. B K Vidyasagar took initiative and gave the needed guidance for doing this event. The college Physical Director Mr Easwar is to be appreciated for maintaining discipline among the students and for arranging with necessary logistics.

Yoga mats were provided by the NSS Unit of the college for doing the Yoga activity. We also wish to extend our thanks to Aditya University Physical Education Director Mr. Pratap Reddy for his valuable cooperation given to us for conducting this event. After this event in the morning session a Seminar was held in the afternoon session after lunch break. This session was filled with guest lectures and motivational speeches by few individuals in the Seminar Hall of the college. Mr. Sanjay Principal, Management Studies department was invited to give a short lecture on the topic: "Importance of Yoga in daily life". He spoke on the importance of doing Yoga as a daily routine activity in order to maintain a healthy life style. Our college Principal Mr. Vilas Anil Chavan gave an inspirational speech on the benefits of doing Yoga daily in the mornings so that an individual can have significant improvement in their lives. Later on in this session the students were invited onto the dais to share their thoughts and knowledge on Yoga. Some NSS student volunteers who had undergone prior Yoga training in school days demonstrated a few Yoga exercises for the benefit of all gathered. The Yoga Day celebrations finally concluded by evening college closing time. A Yoga pledge was