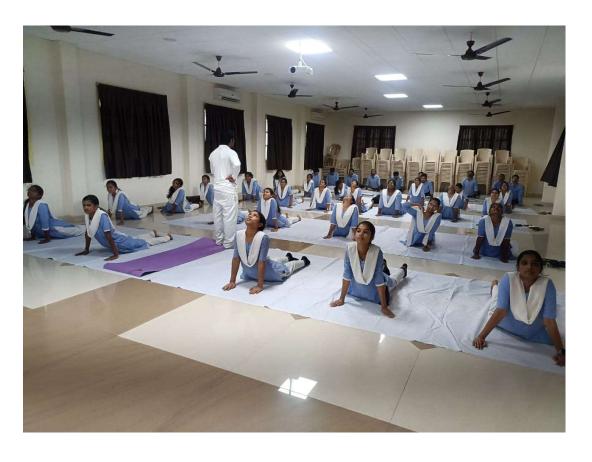

In the morning session firstly at around 9:00 am a mass Yoga demonstration and practise drill was held in the Seminar Hall under the guidance of Yoga trained Sri. G V Pratap Reddy HOD of Physical Education Department, Aditya University. The practical Yoga session was conducted and executed under the guidance and permission of Aditya University Physical Education Director Sri. M Tejawasarao. All the participants were instructed the previous day to come in suitable attire to do the Yoga exercises. In this session the NSS Programme Officer Mr. B K Vidyasagar took initiative and gave the needed guidance for doing this event. The college Physical Director Mr Easwar is to be appreciated for maintaining discipline among the students and for arranging with necessary logistics.

Yoga mats were provided by the NSS Unit of the college for doing the Yoga activity. We also wish to extend our thanks to Aditya University Physical Education Director Mr. Pratap Reddy for his valuable cooperation given to us for conducting this event. After this event in the morning session a Seminar was held in the afternoon session after lunch break. This session was filled with guest lectures and motivational speeches by few individuals in the Seminar Hall of the college. Mr. Sanjay Principal, Management Studies department was invited to give a short lecture on the topic: "Importance of Yoga in daily life". He spoke on the importance of doing Yoga as a daily routine activity in order to maintain a healthy life style. Our college Principal Mr. Vilas Anil Chavan gave an inspirational speech on the benefits of doing Yoga daily in the mornings so that an individual can have significant improvement in their lives. Later on in this session the students were invited onto the dais to share their thoughts and knowledge on Yoga. Some NSS student volunteers who had undergone prior Yoga training in school days demonstrated a few Yoga exercises for the benefit of all gathered. The Yoga Day celebrations finally concluded by evening college closing time. A Yoga pledge was