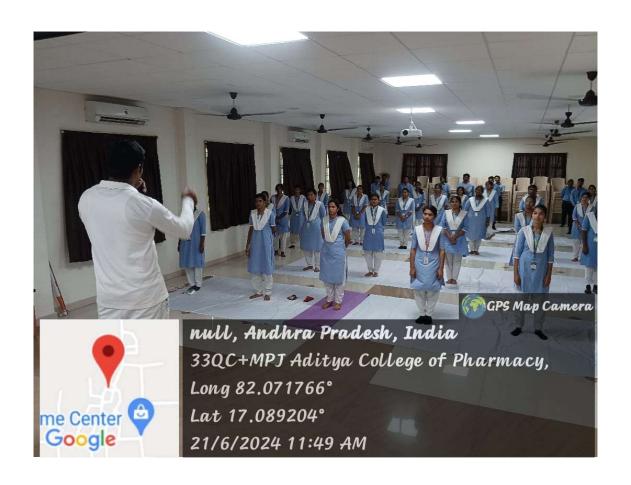

In the morning session firstly at around 9:00 am a mass Yoga demonstration and practise drill was held in the Seminar Hall under the guidance of Yoga trained Sri. G V Pratap Reddy HOD of Physical Education Department, Aditya University. The practical Yoga session was conducted and executed under the guidance and permission of Aditya University Physical Education Director Sri. M Tejawasarao. All the participants were instructed the previous day to come in suitable attire to do the Yoga exercises. In this session the NSS Programme Officer Mr. B K Vidyasagar took initiative and gave the needed guidance for doing this event. The college Physical Director Mr Easwar is to be appreciated for maintaining discipline among the students and for arranging with necessary logistics.

Yoga mats were provided by the NSS Unit of the college for doing the Yoga activity. We also wish to extend our thanks to Aditya University Physical Education Director Mr. Pratap Reddy for his valuable cooperation given to us for conducting this event. After this event in the morning session a Seminar was held in the afternoon session after lunch break. This session was filled with guest lectures and motivational speeches by few individuals in the Seminar Hall of the college. Mr. Sanjay Principal, Management Studies department was invited to give a short lecture on the topic: "Importance of Yoga in daily life". He spoke on the importance of doing Yoga as a daily routine activity in order to maintain a healthy life style. Our college Principal Mr. Vilas Anil Chavan gave an inspirational speech on the benefits of doing Yoga daily in the mornings so that an individual can have significant improvement in their lives. Later on in this session the students were invited onto the dais to share their thoughts and knowledge on Yoga. Some NSS student volunteers who had undergone prior Yoga training in school days demonstrated a few Yoga exercises for the benefit of all gathered. The Yoga Day celebrations finally concluded by evening college closing time. A Yoga pledge was