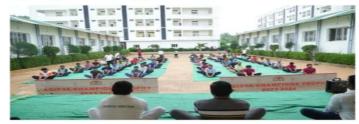

#### 21-June-2024

The International Yoga day was conducted with multiple activities by the College NSS Unit on 21 June 2024. This day was celebrated in two sessions by the NSS Unit of this college with all NSS Student volunteers and also other participants. Yoga Day was commemorated by speeches, motivational tips on health and mass Yoga postures demonstration by trained experts of Aditya Educational Institutions. All the activities were held in the Seminar Hall of Aditya Degree and PG College. There were few outdoor events also on this special day.

In the morning session firstly at around 9:00 am a mass Yoga demonstration and practise drill was held in the Seminar Hall under the guidance of Yoga trained Sri. G V Pratap Reddy HOD of Physical Education Department, Aditya University. The practical Yoga session was conducted and executed under the guidance and permission of Aditya University Physical Education Director Sri. M Tejawasarao. All the participants were instructed the previous day to come in suitable attire to do the Yoga exercises. In this session the NSS Programme Officer Mr. B K Vidyasagar took initiative and gave the needed guidance for doing this event. The college Physical Director Mr Easwar is to be appreciated for maintaining discipline among the students and for arranging with necessary logistics.